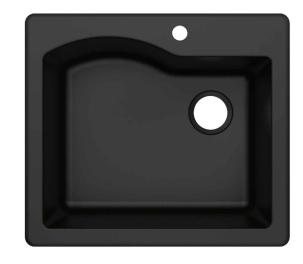

# 25 Inch Dual Mount Single Bowl Granite Kitchen Sink

#### **Available Colors**

- Black
- Grey
- Brown
- White