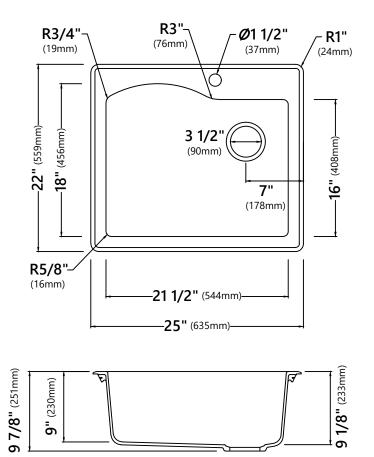

### Sink Dimensions

Overall Dimensions: 25" x 22" Bowl Dimensions: 21 1/2" x 18" Bowl Depth: 9 1/8"

#### Features

- Granite Composite Construction
- Dual Mount Single Bowl Sink
- Required Minimum Cabinet Size: 27" Left to Right, 24" Front to Back
- Rear Off-Set Drain
- 3 1/2" Drain Opening